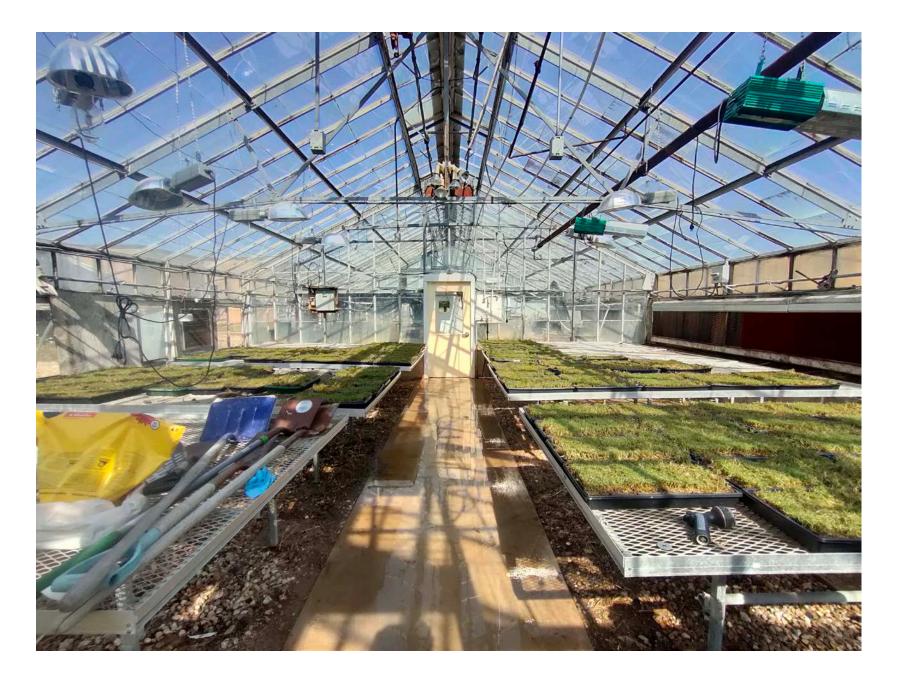

## 德州農工大學-羅O欣-溫室一景

這張照片呈現的是我們實驗室的專屬溫室,看 起來可能平凡無奇,然而卻是我在美國每一天 做實驗的地方。這間溫室天氣好時,隨著照射 進來的陽光,非常漂亮,也就是這張照片上的 景象。架子上的草皮,為我的好夥伴,也是實 驗重要的材料之一。草皮並非原本就乖乖長在 盆栽中,每一張草皮都是我自己切割進盆栽並 細心呵護的。每天走進溫室心情就特別好,無 疑是我最懷念的地方。

The picture demonstrated the greenhouse of the Dr. Sword's lab. This is not only the place we put the grass, it's also like my office every day. With the sunshine, I can saw the airplane on the blue sky, sometimes it will have the helicopter. The grass you can see on the metal plate is my material for doing the experiment. Originally, the grass was overlap together piece by piece, I spend almost 3 days to cut them with the fitting size and put them into the pots with fertilizer in. Though the campus in TAMU was also big and beautiful, the view in this greenhouse is still my favorite during these three months.