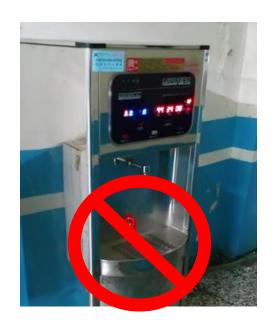

#### Public Area: Caution!

Please do not use personal appliances at sockets in public areas

All the machines can not be used after 23:30

No food scrape in the water dispenser