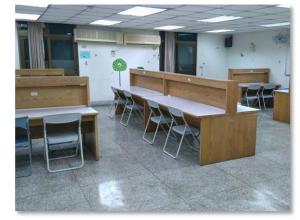

# Public Area: Reading Room

- Provide students with a quiet reading space, and students are welcome to make more use of it!
- Location: Pu-Xuan 7<sup>th</sup>, 10<sup>th</sup> Floor
   Cheng-Xuan 2<sup>nd</sup> Floor
   Qin-Xuan B1
   Floor

# Public Area: Reading Room

- Open Hours: Mon. ~ Sun. 24hr
- 1. Do not leave your stuffs in the reading room.
- 2. Please turn off the electric fan.