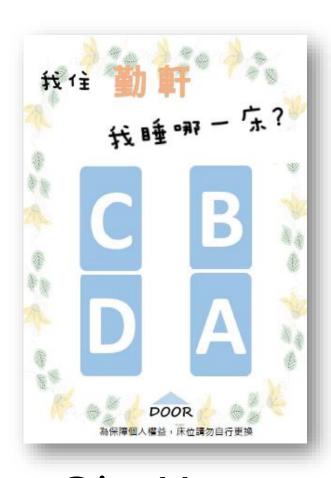

## Bedroom

Cheng-Xuan

Qin-Xuan

- There are 4 beds/2 beds in each bedroom, ABCD/AB
   Please note which one you are.
- Each bedroom has a desk chair, bookcase, wardrobe, bed, air conditioner, and internet access (please bring your own route).