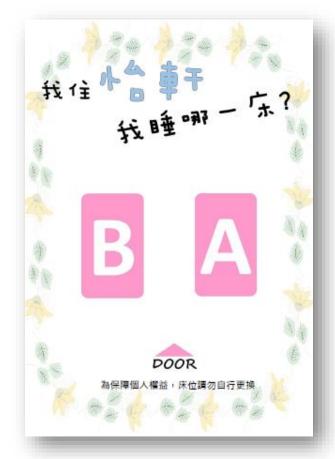

## Bedroom

Cheng-Xuan

Qin-Xuan

- There are 4 beds/2 beds in each bedroom, ABCD/AB
   Please note which one you are.
- Each bedroom has a desk chair, bookcase, wardrobe, bed, air conditioner, and internet access (please bring your own route).