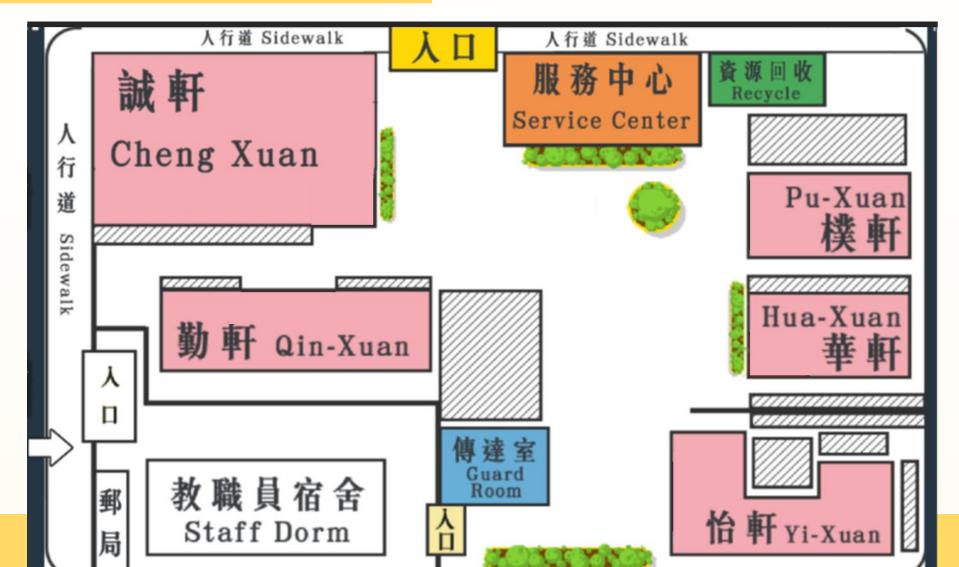

#### Female Dorm Service Committee

• Floor Manager Room:

Cheng-Xuan 05 Room

Pu-Xuan 02 Room

Qin-Xuan 16 Room

Yi-Xuan 00 Room

Hua-Xuan 03 Room

#### Female Dorm Service Committee

• Internet Manager Room:

Cheng-Xuan 719

Yi-Xuan 208

Pu-Xuan 611 \ 612

Hua-Xuan 206

Qin-Xuan 209

# Bedroom

Yi-Xuan

Pu-Xuan

Hua-Xuan

## Bedroom

Cheng-Xuan

Qin-Xuan

- There are 4 beds/2 beds in each bedroom, ABCD/AB
   Please note which one you are.
- Each bedroom has a desk chair, bookcase, wardrobe, bed, air conditioner, and internet access (please bring your own route).