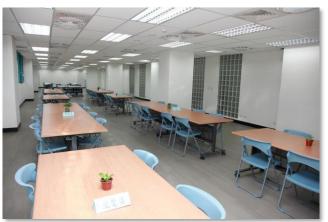

# Public Area: Reading Room

- Provide students with a quiet reading space, and students are welcome to make more use of it!
- Location: Pu-Xuan 7<sup>th</sup>, 10<sup>th</sup> Floor
   Cheng-Xuan 2<sup>nd</sup> Floor
   Qin-Xuan B1
   Floor

# Public Area: Reading Room

- Open Hours: Mon. ~ Sun. 24hr
- 1. Do not leave your stuffs in the reading room.
- 2. Please turn off the electric fan.