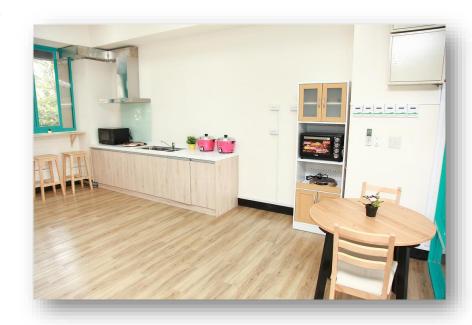

### Public Area: Kitchen

- Equipped with induction cooker, oven, microwave oven and electric cooker
- To use electrical appliances, you must purchase an air-conditioning card in guard room
- Location : Cheng-Xuan 2<sup>nd</sup> Floor