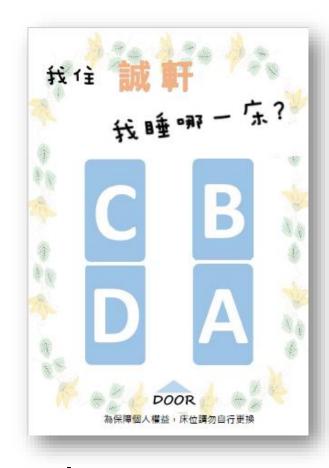

## Bedroom

Cheng-Xuan

Qin-Xuan

- There are 4 beds/2 beds in each bedroom, ABCD/AB
   Please note which one you are.
- Each bedroom has a desk chair, bookcase, wardrobe, bed, air conditioner, and internet access (please bring your own route).