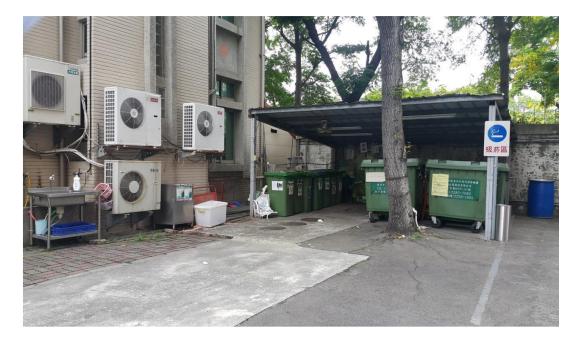

# **Public Area** Garbage Disposal and Recycling for Resources

- Open Hours: Mon. ~ Sun. 24hr
- 1. Please follow the dormitory regulation while using the recycling area.
- 2. Please sort your waste and put it in the right bins!