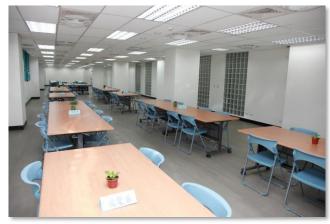

# Public Area: Reading Room

- Provide students with a quiet reading space, and students are welcome to make more use of it!
- Location: Pu-Xuan 7<sup>th</sup>, 10<sup>th</sup> Floor
   Cheng-Xuan 2<sup>nd</sup> Floor
   Qin-Xuan B1
   Floor

# Public Area: Reading Room

- Open Hours: Mon. ~ Sun. 24hr
- 1. Do not leave your stuffs in the reading room.
- 2. Please turn off the electric fan.