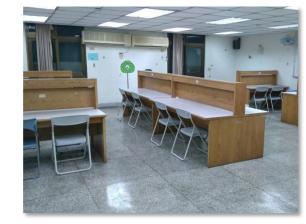

# Public Area: Reading Room

- Provide students with a quiet reading space, and students are welcome to make more use of it!
- Location: Pu-Xuan 7<sup>th</sup>, 10<sup>th</sup> Floor
   Cheng-Xuan 2<sup>nd</sup> Floor
   Qin-Xuan B1
   Floor

# Public Area: Reading Room

- Open Hours: Mon. ~ Sun. 24hr
- 1. Do not leave your stuffs in the reading room.
- 2. Please turn off the electric fan.