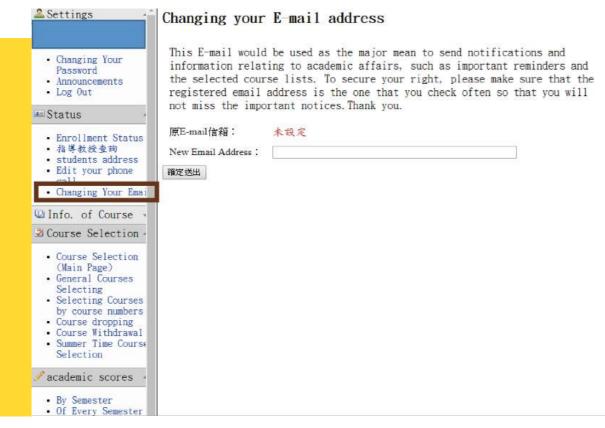

duate students should choose at least one course(including Dissertation)in every semester to be a registered student.
- 5. According to Article 35 of The NCHU Student Study Regulation, graduate students should complete the course selections in the request period. Students who fail to do so will be suspended from school for the current semester.

#### (5) Using Course Information System to look up the courses in your department:

#### Website

#### http://onepiece.nchu.edu.tw/cofsys/plsql/crseqry home e



#### Note

For students who want to learn Chinese as your expletive course, there are several courses for different level:" Practical Chinese I","Practical Chinese IIV".

Please check out the course codes through website.

#### (6) Update your email address to receive important messages



# **Scholarship**

#### **Office of International Affairs**

**TEL**:04-2284-0206 **FAX**:04-2285-7313

Address: 3F, Administration Hall, NCHU

E-mail: oia@nchu.edu.tw

Website: http://www.oia.nchu.edu.tw/

#### (1) NCHU Scholarship

All scholarship recipients will forfeit their eligibility to receive the scholarship if they are temporarily suspended, drop out or graduate from the school, or lose their status as International students for other reasons. Every type of scholarship has its specific rules. Please make sure you understand your rights and responsibilities as a scholarship holder.

For NCHU scholarship recipients, the stipend, if there is any, will be deposited into your post office accounts around the 15<sup>th</sup> of every month. The duration of NCHU Scholarship is one acad