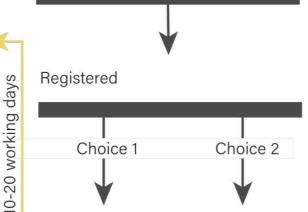

### **Registration**

#### Deadline:

14:00 pm, February 24, 2023

|                                                                                                                                                                                                                                                                                                                                                                        | 01                                                                                                                           |                                        |
|------------------------------------------------------------------------------------------------------------------------------------------------------------------------------------------------------------------------------------------------------------------------------------------------------------------------------------------------------------------------|------------------------------------------------------------------------------------------------------------------------------|----------------------------------------|
| Contonto                                                                                                                                                                                                                                                                                                                                                               | Foreword                                                                                                                     |                                        |
| Contents                                                                                                                                                                                                                                                                                                                                                               | 02                                                                                                                           |                                        |
|                                                                                                                                                                                                                                                                                                                                                                        | Discover Taichung City                                                                                                       | 04                                     |
| 03                                                                                                                                                                                                                                                                                                                                                                     |                                                                                                                              |                                        |
| Arranging Your Stay- Visa Informa                                                                                                                                                                                                                                                                                                                                      | tion                                                                                                                         | 05                                     |
| <ul> <li>(1) General Degree Verification (also kn)</li> <li>(2) Resident Visa</li> <li>(3) Alien Resident Certificate(ARC)</li> <li>(4) Visitor Visa</li> <li>(5) Visitor Visa Extension</li> <li>(6) ROC Uniform ID Number</li> <li>(7) Change Visitor Visa to Resident Visa</li> <li>(8) Flow Chart Regarding Visa/ARC issue)</li> <li>(9) Transportation</li> </ul> | ,<br>a                                                                                                                       | 05<br>06<br>08<br>08<br>09<br>10<br>11 |
| <ul><li>A. Transportation to<br/>Ministry of Foreign Affairs Bureau of Cons</li><li>B. Transportation to National Immigration Ag</li></ul>                                                                                                                                                                                                                             |                                                                                                                              | 12<br>13                               |
| 04                                                                                                                                                                                                                                                                                                                                                                     | 05                                                                                                                           |                                        |
| Health Care & 14 Health Examination                                                                                                                                                                                                                                                                                                                                    | Health Insurance (1) Foreign Student Insurance (FSI) (2) National Health Insurance (NHI) (3) Students Safety Insurance (SSI) | <b>14</b><br>15<br>17<br>20            |
| 06                                                                                                                                                                                                                                                                                                                                                                     |                                                                                                                              |                                        |
| Banking information  (1) Before Coming to Taiwan (2) Post Office & Banking (3) Currency Information (4) FAQ                                                                                                                                                                                                                                                            |                                                                                                                              | 21<br>21<br>21<br>22<br>22             |