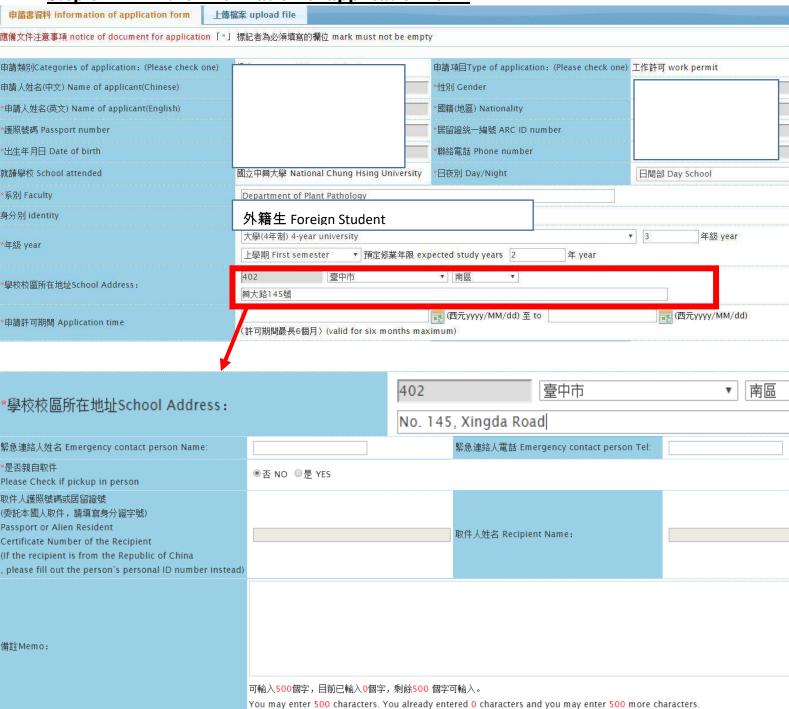

#### **Required Documents**

- Online application.
- · Copy of student's ID, front and back sides.
- Valid copy of passport.
- Formal Certificate of Enrollment of each semester.
- · School consent form.
- NTD 100. Collect the bill from OIA, pay it in the post office.