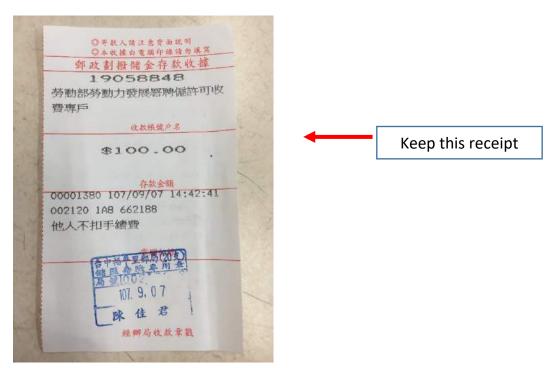

To open a financial account in the post office, you should prepare:

- 1) Application form (get form OIA)
- 2) CRS Self-Certification Form (get form OIA)
- 3) Original passport
- 4) Photocopy of ROC Uniform ID No.Certificate / ARC
- 5) NTD 100 (deposit)

Office Hours 8:30 am to 5:00 pm Monday to Friday

Freshmen are required to open an account at the post office and turn in their account information to OIA. Make sure that you hand in your account information on time; otherwise, it will delay the deposition time of your scholarship.