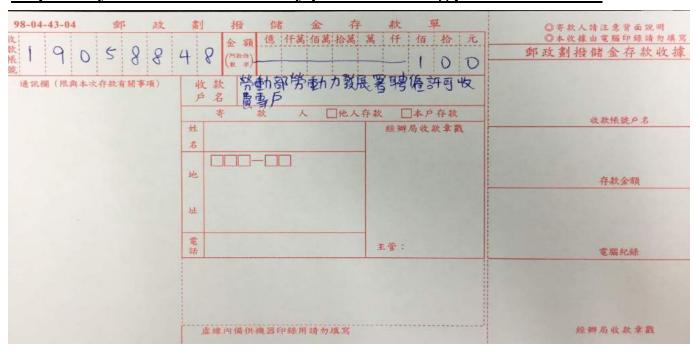

To open a financial account in the post office, you should prepare:

- 1) Application form (get form OIA)
- 2) CRS Self-Certification Form (get form OIA)
- 3) Original passport
- 4) Photocopy of ROC Uniform ID No.Certificate / ARC
- 5) NTD 100 (deposit)

Office Hours 8:30 am to 5:00 pm Monday to Friday

Freshmen are required to open an account at the post office and turn in their account information to OIA. Make sure that you hand in your account information on time; otherwise, it will delay the deposition time of your scholarship.