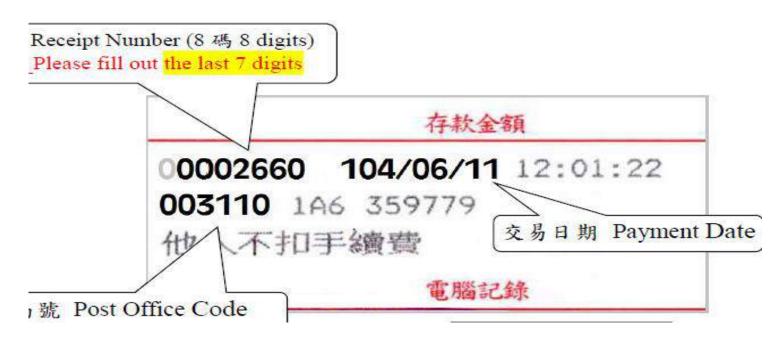

#### **Required Documents**

- Online application.
- · Copy of student's ID, front and back sides.
- Valid copy of passport.
- Formal Certificate of Enrollment of each semester.
- · School consent form.
- NTD 100. Collect the bill from OIA, pay it in the post office.