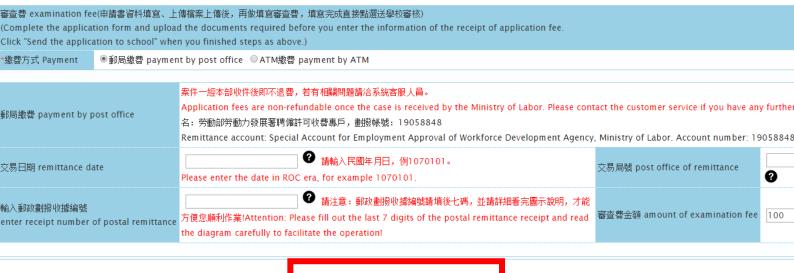

#### How to apply?

Students can apply for work permit every semester after paying tuition fee. Students should upload required files online (http://ezwp.wda.gov.tw/wcfonline/wSite/Control?function=IndexPage).

It usually takes 7-14 working days for a work permit to be issued. For application manual: Workforce Development Agency EZ Work Permit Manual

#### **Required Documents**

- Online application.
- · Copy of student's ID, front and back sides.
- Valid copy of passport.
- Formal Certificate of Enrollment of each semester.
- · School consent form.
- NTD 100. Collect the bill from OIA, pay it in the post office.