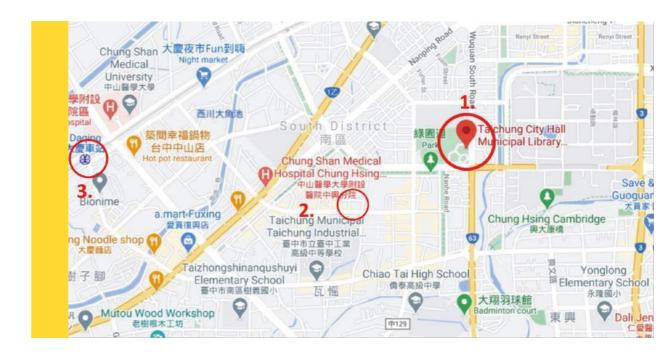

#### **Bus Card registration for free fare:**

You can use your student ID card as your Easy (yoyo) card

According to the Transportation Bureau of Taichung City Government latest regulations, student who bind their Easy (yoyo) Card with own Student ID can enjoy FREE public bus service within 10km in Taichung area. Each student only allow to bind one EasyCard. Please go to the recommended places to apply for it.

#### **Recommending Places:**

1. Taichung City Hall Municipal Library South Distinction Open Hours: Tue - Sat, 08:30-21:00 & Sun, 08:30-17:30

Tel: 04-22623497

2. Transportation: Take bus No.35 from NCHU (Xingda Rd.) to Pinghe Village

Taichung South District Office

Open Hours: Mon - Fri, 08:00-17:00

Tel: 04-22626105

Transportation: Take bus No.35 from NCHU (Xingda Rd.) to South district office

3. MRT Da-Qing Station

Transportation: Take bus No.73 from NCHU (Xingda Rd.) to Wenxin S.-Fuxing N.