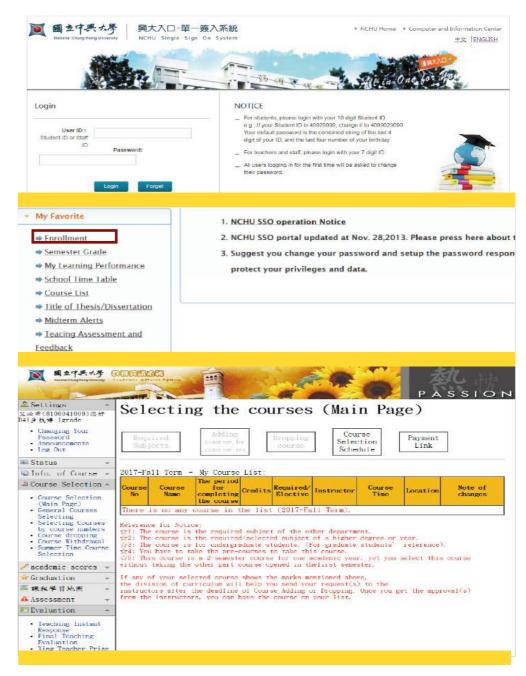

### (1) Log in NCHU Single Sign On System

Website: <a href="https://reurl.cc/33ezX8">https://reurl.cc/33ezX8</a>
User ID: your student ID number

Password: 999999mmdd (mmdd is your birthday)

(e.g. if your birthday is January 1st→ password is 9999990101)

#### (3) Regulations:

- 1. All courses selecting or drop-off procedures are working ONLINE in the Single Sign On System. Online Course Selection System works at 10 am sharp, and 8 am-10 am will be the maintenance time.
- 2. Please follow the schedule for course selection and double-check the chosen courses before the deadlines.
- 3. The final list of course selection is based on the record of online system.
- 4. Please update the e-mail in the system for course selection to make sure you don't miss the important information.
- 5. Due to ANY reason, you didn't choose the course you want to study online, then you can try to request for "Special Case Request" to ask for the permission to study desired courses, you need to: