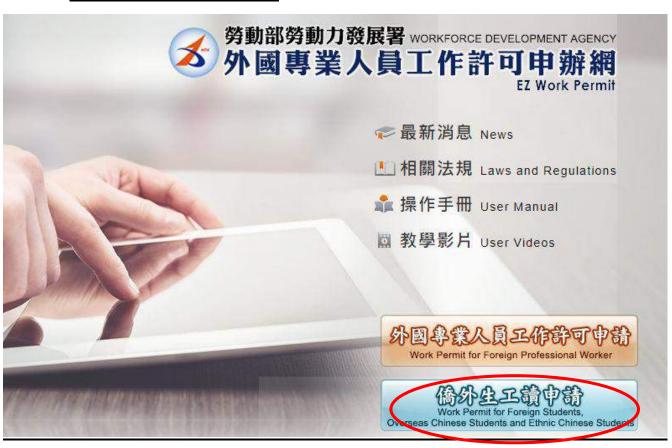

#### How to apply?

Students can apply for work permit every semester after paying tuition fee. Students should upload required files online (http://ezwp.wda.gov.tw/wcfonline/wSite/Control?function=IndexPage).

It usually takes 7-14 working days for a work permit to be issued. For application manual: Workforce Development Agency EZ Work Permit Manual