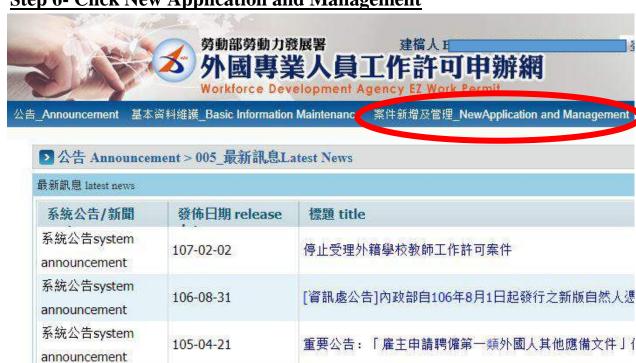

#### How to apply?

Students can apply for work permit every semester after paying tuition fee. Students should upload required files online (http://ezwp.wda.gov.tw/wcfonline/wSite/Control?function=IndexPage).

It usually takes 7-14 working days for a work permit to be issued. For application manual: Workforce Development Agency EZ Work Permit Manual