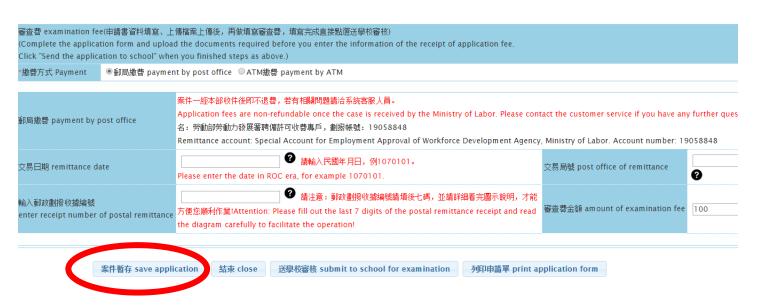

#### How to apply?

Students can apply for work permit every semester after paying tuition fee. Students should upload required files online (http://ezwp.wda.gov.tw/wcfonline/wSite/Control?function=IndexPage).

It usually takes 7-14 working days for a work permit to be issued. For application manual: Workforce Development Agency EZ Work Permit Manual

#### **Required Documents**

- Online application.
- · Copy of student's ID, front and back sides.
- Valid copy of passport.
- Formal Certificate of Enrollment of each semester.
- · School consent form.
- NTD 100. Collect the bill from OIA, pay it in the post office.