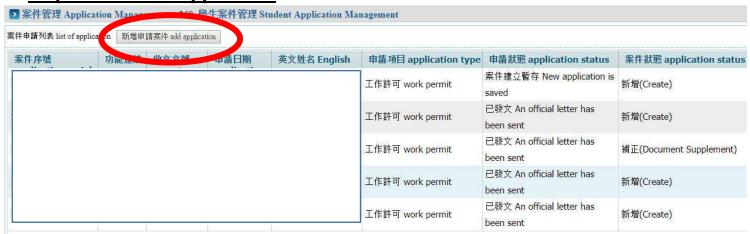

# **Work Permit**

#### How to apply?

Students can apply for work permit every semester after paying tuition fee. Students should upload required files online (http://ezwp.wda.gov.tw/wcfonline/wSite/Control?function=IndexPage).

It usually takes 7-14 working days for a work permit to be issued. For application manual: Workforce Development Agency EZ Work Permit Manual

#### **Required Documents**

- Online application.
- · Copy of student's ID, front and back sides.
- Valid copy of passport.
- Formal Certificate of Enrollment of each semester.
- · School consent form.
- NTD 100. Collect the bill from OIA, pay it in the post office.