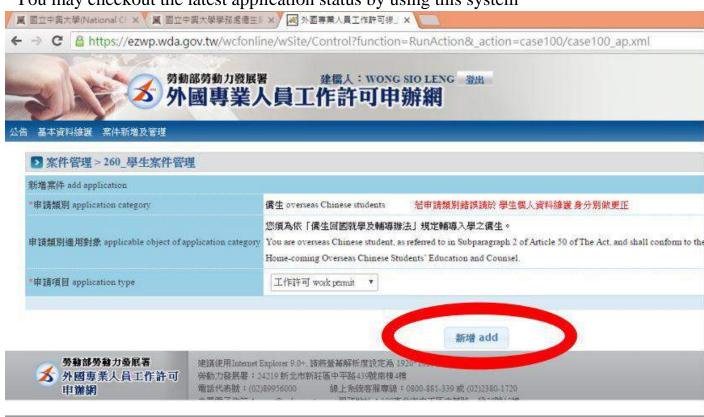

# **Work Permit**

#### How to apply?

Students can apply for work permit every semester after paying tuition fee. Students should upload required files online (http://ezwp.wda.gov.tw/wcfonline/wSite/Control?function=IndexPage).

#### **Required Documents**

- Online application.
- · Copy of student's ID, front and back sides.
- Valid copy of passport.
- Formal Certificate of Enrollment of each semester.
- · School consent form.
- NTD 100. Collect the bill from OIA, pay it in the post office.