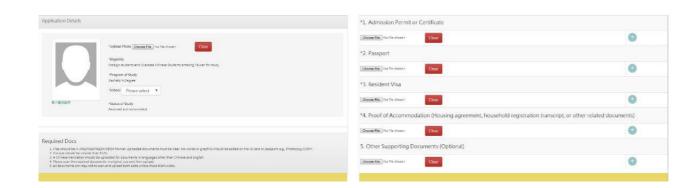

#### **Application Documents:**

- 1. Online ARC application
- 2. One 2\*2-inch photo
- 3. Proof of Enrollment (Admission Letter or Enrollment Certificate)
- 4. Passport and Resident Visa (original and copy)
- Proof of Accommodation (original and copy) (e.g,Housing agreement, household registration transcript, or other related documents)
- 6. Application fee: NTD1,000(one year)

**Application procedures: Online application ONLY** 

**Processing time:** At least 10 working days

**Pick up location:** Taichung City First Service Center, National Immigration Agency

More Details

#### Online Application: Start from <a href="here">here</a>

- 1. Online account registration
- 2. Complete application information and upload required documents
- 3. Online payment: NT\$1,000

After the online application is reviewed and approved by the National Immigration Agency, please make your payment for the residence permit within 5 working days.