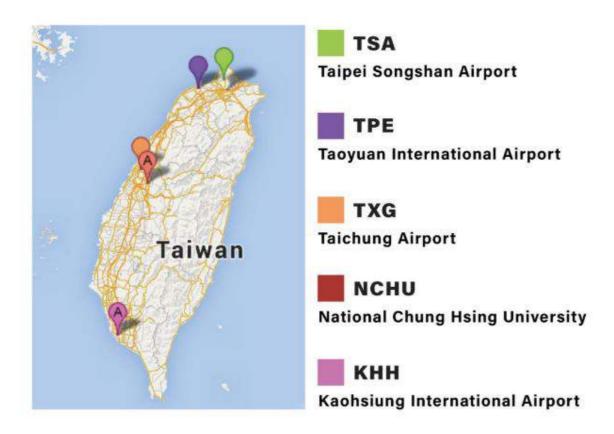

#### **Public transit**

There are 4 major international airports in Taiwan: Taipei Songshan Airport (TSA), Taiwan Taoyuan Airport (TPE), Taichung Airport (TXG) and Kaohsiung International Airport (KHH).

#### **Airport** → **Taichung City**

Public transportation counters, including intercity bus, shuttle bus, and MRT to Taiwan High Speed Railway (THSR), are located at the Arrival Passenger Reception Areas in each terminal of every airport. Follow the signs to reach the transportation terminals, and choose Taichung City as your final destination.

#### Taipei Songshan Airport (TSA)

#### **Taoyuan International Airport (TPE)**

#### Taichung Airport (TXG)

#### **Kaohsiung international Airport (KHH)**