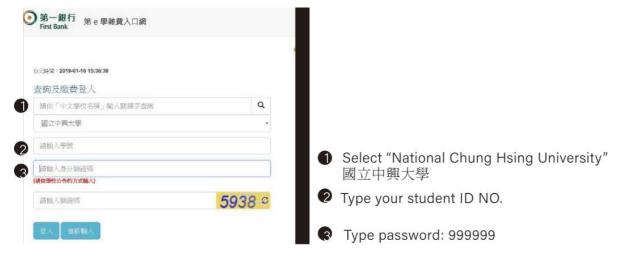

### (2) Details of the Tuition and Fees

In the beginning of semester, you need to print out **the bill of your tuition and miscellaneous fees** from the First Bank System (<a href="https://eschool.firstbank.com.tw/member/index.aspx">https://eschool.firstbank.com.tw/member/index.aspx</a>).

## How to Pay the Tuition Bill

- First download the bill from the First Bank System (<u>https://eschool.firstbank.com.tw/member/index.aspx</u>), and check if the payment is correct or not.
- Pay the fees to the First Bank directly or transfer through ATM machine or in convenience stores such as 7-Eleven, Family Mart etc. All payment should be paid before the deadline shown on the bill. Keep your receipt safely for future reference.