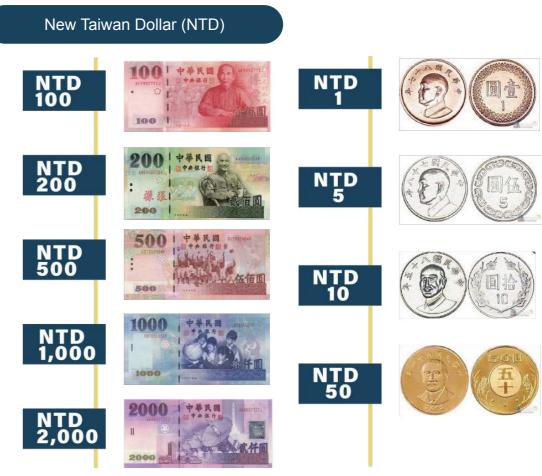

tal and banking services, including shipping and receiving mails, deposits and withdrawals, making wire transfers, etc. Post offices are available around the Female Dormitory (No.297, Guoguang Rd, South Dist, Taichung City 402).

To open a financial account in the post office, you should prepare:

- 1) Application form (get form OIA)
- 2) CRS Self-Certification Form (get form OIA)
- 3) Original passport
- 4) Photocopy of ROC Uniform ID No.Certificate / ARC
- 5) NTD 100 (deposit)

Office Hours 8:30 am to 5:00 pm Monday to Friday

Freshmen are required to open an account at the post office and turn in their account information to OIA. Make sure that you hand in your account information on time; otherwise, it will delay the deposition time of your scholarship.

#### (3) Currency information



#### (4) FAQ

# Q1: Is Apple Pay, Google Pay, Samsung Pay, Line Pay, Wechat Pay, Alipay, etc. accepted in Taiwan?

Ans: Yes, these are popular payment forms especially in convenience stores, chain stores, and shopping centers.

#### Q2: What form of payment is normally accepted in Taiwan?

Ans: In Taiwan, the paper bill is the only kind of payment accepted at night markets and fresh markets. However, more and more stores and restaurants accept credit cards and electronic forms of payment, such as Easy Card and Apple Pay, etc.

#### Q3: Is bitcoin and other cryptocurrency used in Taiwan?

Ans: Bitcoin and other cryptocurrency are not popular in Taiwan because they are treated as product and subject to 5% VAT per transaction.

# **Transportation**



#### **Public transit**

There are 4 ma