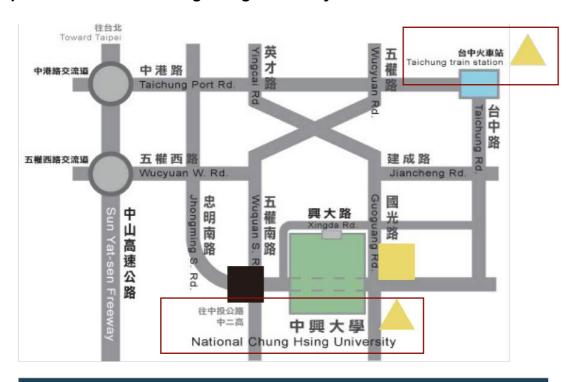

#### Taichung Station, Taiwan High Speed Rail (THSR) → NCHU

#### City bus:

The bus terminals are located on the ground floor of the HSR station. The fare is NTD 20 for rides within a distance of 10 km when passengers have a valid EasyCard (which can be purchased at convenience stores and Metro stations for NT\$100). While boarding, please scan the EasyCard when you get on and off the bus. Please go to Exit 6 to take the bus:

No.158 (Chuan-Han Tourism全航客運) or No.33 (Taichung Bus 台中客運) from THSR Station(高鐵站) to Chung Hsing University(中興大學). It takes 40-50 minutes from the THSR station to NCHU.

#### Taxi:

It takes 20-25 minutes from the HSR station to NCHU and the fare is NTD 250-NTD 280.

#### Map around National Chung Hsing University NCHU

Warning:

It takes about 40 minutes to walk from Taichung Train Station to National Chung Hsing University!

Bus ticket fee: NTD 20 within 10km per ride for using "Travel Card/Easy Card"