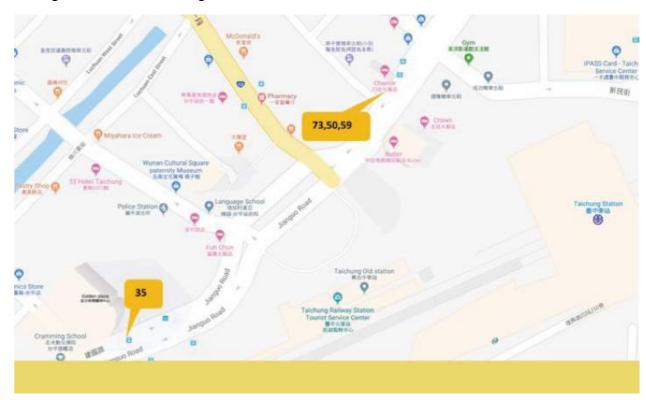

#### **Taichung Train Station** → **NCHU Female dormitory**

#### City bus:

You may take city buses No. 35 (Taichung Bus 台中客運) and get off at station "Xing Da Post Office 興大郵局"

#### **Taichung Train Station** → **NCHU Male dormitory**

#### City bus:

You may take city buses No. 73 (UBus 統聯客運) and get off at station "Zhongming S.-Wuquan S. 忠明南五權路口"